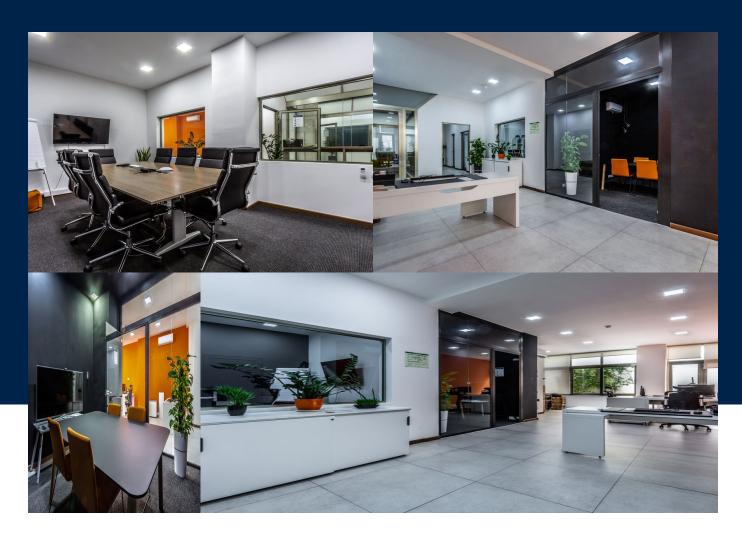

### **BATHS**

2

State of the art seafront offices at street level located in Sliema. With an area of 280sgm of internal space, the layout consists of spacious open-plan offices, a boardroom, a store room, a large staff kitchen and two bathrooms. Further, there is a communal reception area, a courtyard and a 100sqm terrace enjoying the magnificent sea views and the seaside promenade. This modern office premises has two entrances and is fully furnished and equipped, air...