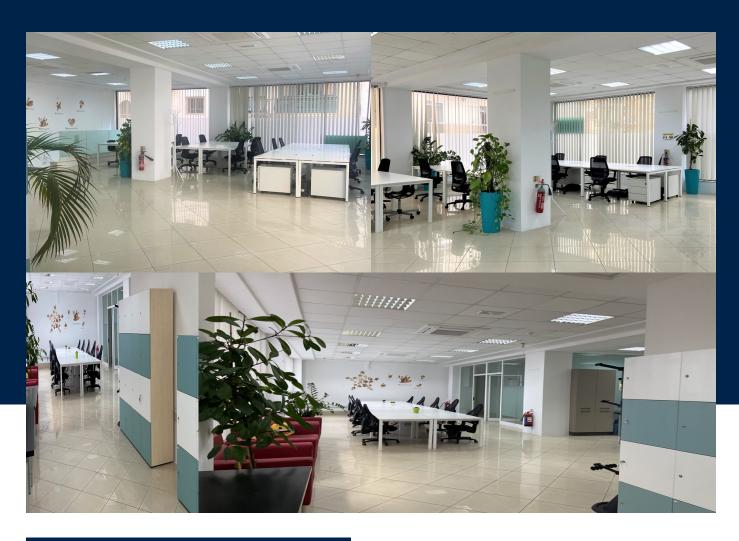

## 235 Sq Mt

Introducing an exceptional Office/Showroom space of 235 sqm with a prime location. Situated on the elevated ground floor, it boasts a 20 sqm glass frontage, flooding the office with natural light. This versatile space comprises an open plan layout, two separate offices, kitchen and two toilets. Premises are fully furnished and air-conditioned, and the office also features its own private entrance. Furthermore, the property holds a full class 4 office classification, conforming to the rigorous...