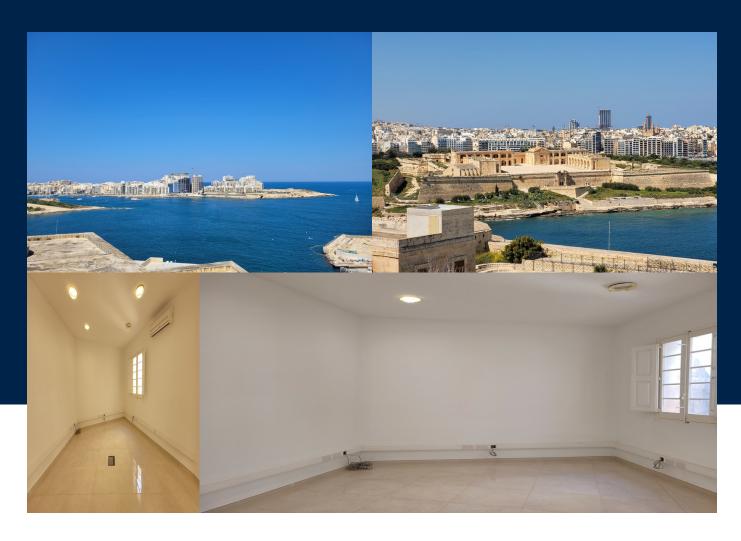

## **344 Sq Mt**

Highly finished office block exceptionally located close to Sliema ferries and just next to a public car park. The building has its own full façade being immediately visible, allowing its tenants to create a noticeable corporate presence with adequate signage due to its prominent position. The newly designed offices are set on 4 levels, each floor measures approximately 100 sqm and is equipped with air-conditioning units, lights and water fittings, network wiring and points, as...