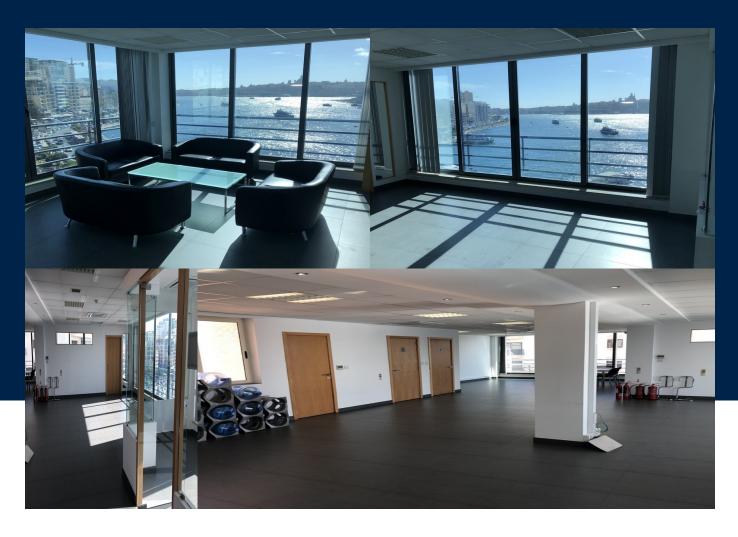

#### 144 Sq Mt

A 6th floor, 144sqm fully operational office in a well presented dedicated office block located on the Sliema strand seafront. The block is served with 2 elevators, cctv, back-up generator, key code pass. The office has a spacious open plan design ideal to accommodate several desks, has large windows bringing in lots of natural light and in addition amazing open views of Manoel Island, the Sliema Strand promenade and Valletta bastions , a separate server...